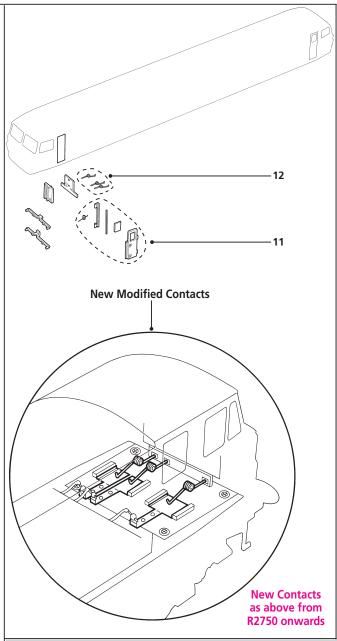

## **CLASS 56 LOCOMOTIVE WITH SOUND**

| LIST OF SPARES |                               |      |         |
|----------------|-------------------------------|------|---------|
| Item No        | Description                   | Pack | R2781XS |
| 1              | Drive Unit Complete           | 1    | X9783   |
| 2              | Cam for Couplings and Springs | pack | X9784   |
| 3              | Belt for Fans                 | 1    | X9785   |
| 4              | Fan Units                     | pack | X9786   |
| 5              | Fan Drive Shaft Assembly      | pack | X9787   |
| 6              | PCB Main Board                | 1    | X6100   |
| 7              | Buffer Assembly               | pack | X9790   |
| 8              | Motor Unit                    | 1    | X9791   |
| 9              | Worm Pinion Shaft Assembly    | pack | X9792   |
| 10             | Universal Joints              | 10   | X9244   |
| 11             | Doors                         | pack | X9795   |
| 12             | Contacts in Cab Plate         | pack | X9793   |
| 13             | Couplings                     | pack | R8219   |
| 14             | Assembly Pack                 | pack | X10029  |
| 15             | Speaker Holder                | 1    | X6103   |
| 16             | Speaker                       | 1    | X9998   |
| 17             | Decoder (Programmed)          | 1    | X9996   |