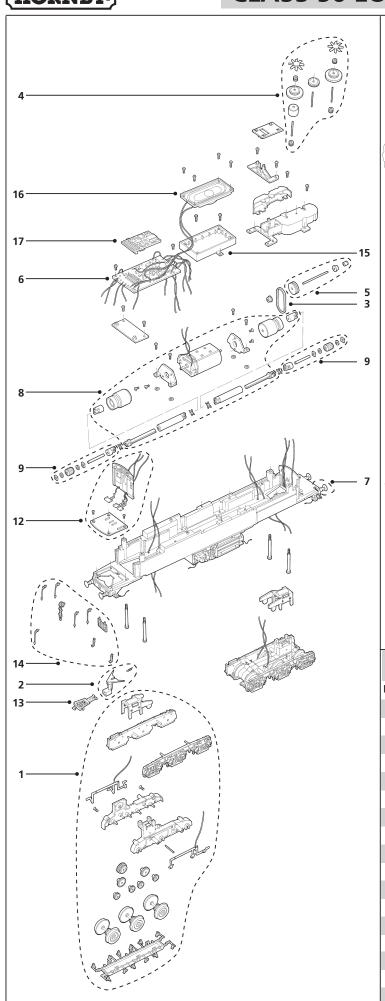

## **CLASS 56 LOCOMOTIVE WITH SOUND**

| LIST OF SPARES |                               |      |         |
|----------------|-------------------------------|------|---------|
| Item No        | Description                   | Pack | R2781XS |
| 1              | Drive Unit Complete           | 1    | X9783   |
| 2              | Cam for Couplings and Springs | pack | X9784   |
| 3              | Belt for Fans                 | 1    | X9785   |
| 4              | Fan Units                     | pack | X9786   |
| 5              | Fan Drive Shaft Assembly      | pack | X9787   |
| 6              | PCB Main Board                | 1    | X6100   |
| 7              | Buffer Assembly               | pack | X9790   |
| 8              | Motor Unit                    | 1    | X9791   |
| 9              | Worm Pinion Shaft Assembly    | pack | X9792   |
| 10             | Universal Joints              | 10   | X9244   |
| 11             | Doors                         | pack | X9795   |
| 12             | Contacts in Cab Plate         | pack | X9793   |
| 13             | Couplings                     | pack | R8219   |
| 14             | Assembly Pack                 | pack | X10029  |
| 15             | Speaker Holder                | 1    | X6103   |
| 16             | Speaker                       | 1    | X9998   |
| 17             | Decoder (Programmed)          | 1    | X9996   |